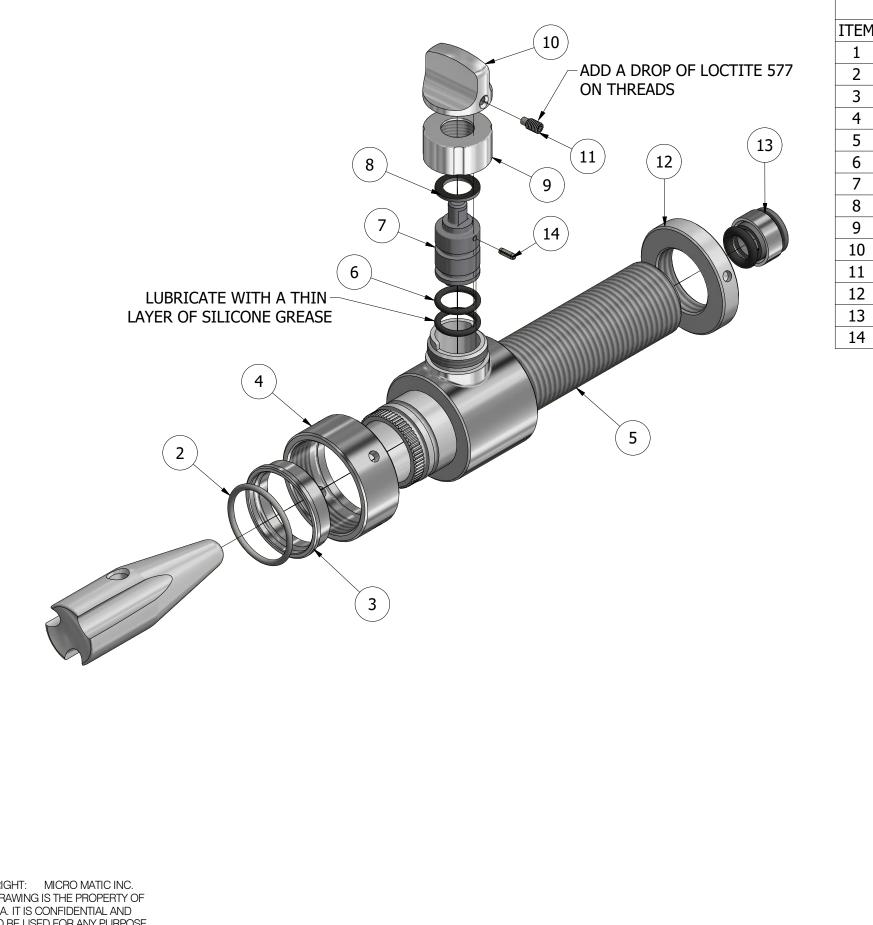

| PARTS LIST |                                                                        |                                                       |                                                                                                                                                                                                                                                                                                                                                                               |
|------------|------------------------------------------------------------------------|-------------------------------------------------------|-------------------------------------------------------------------------------------------------------------------------------------------------------------------------------------------------------------------------------------------------------------------------------------------------------------------------------------------------------------------------------|
| ΈM         | QTY                                                                    | PART NUMBER                                           | DESCRIPTION                                                                                                                                                                                                                                                                                                                                                                   |
| 1          | 1                                                                      | 11330                                                 | COMPENSATOR, SS 304, FOR COMP. SHANK                                                                                                                                                                                                                                                                                                                                          |
| 2          | 1                                                                      | 100-042                                               | BEER SHANK COLLAR RETAINER                                                                                                                                                                                                                                                                                                                                                    |
| 3          | 1                                                                      | 751-343                                               | BEER SHANK COLLAR PLATED                                                                                                                                                                                                                                                                                                                                                      |
| 4          | 1                                                                      | 751-344                                               | SHANK COUPLING NUT PLATED                                                                                                                                                                                                                                                                                                                                                     |
| 5          | 1                                                                      | 11314                                                 | SHANK, COMPENSATOR 60MM LONG                                                                                                                                                                                                                                                                                                                                                  |
| 6          | 2                                                                      | 102-502                                               | O-RING 9MM DIAM, 1X1.6, C-TAP                                                                                                                                                                                                                                                                                                                                                 |
| 7          | 1                                                                      | 11257                                                 | GEAR SPINDLE, COMPENSATOR SHANK                                                                                                                                                                                                                                                                                                                                               |
| 8          | 1                                                                      | 112-762                                               | GASKET, C-TAP                                                                                                                                                                                                                                                                                                                                                                 |
| 9          | 1                                                                      | 11247                                                 | NUT, COMPENSATOR SHANK                                                                                                                                                                                                                                                                                                                                                        |
| 10         | 1                                                                      | 11254                                                 | KNOB, COMPENSATOR SHANK                                                                                                                                                                                                                                                                                                                                                       |
| 11         | 1                                                                      | 11307                                                 | SET SCREW, SS, M3 X 6MM                                                                                                                                                                                                                                                                                                                                                       |
| 12         | 1                                                                      | 11248                                                 | NUT, COMPENSATOR SHANK W/ G/12-14 A THREAD                                                                                                                                                                                                                                                                                                                                    |
| 13         | 1                                                                      | 11313                                                 | CARTRIDGE, JG 5/16" SS                                                                                                                                                                                                                                                                                                                                                        |
| 14         | 1                                                                      | 12471                                                 | SPRING PIN SLOTED SS18-8 (1/16" DIAM X 3/16" LONG)                                                                                                                                                                                                                                                                                                                            |
|            | 1<br>2<br>3<br>4<br>5<br>6<br>7<br>8<br>8<br>9<br>.0<br>.1<br>.2<br>.3 | $ \begin{array}{cccccccccccccccccccccccccccccccccccc$ | 2       1       100-042         3       1       751-343         4       1       751-344         5       1       11314         6       2       102-502         7       1       11257         8       1       112-762         9       1       11247         .0       1       11254         .1       1       11307         .2       1       11248         .3       1       11313 |